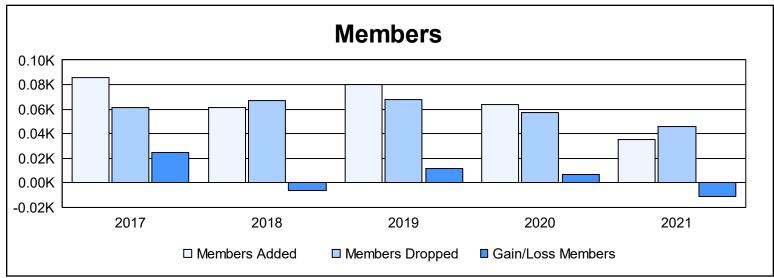

District 111BO As of June 2021 Cumulative

| Year      | New<br>Clubs | Dropped<br>Clubs | Gain/<br>Loss<br>Clubs | New<br>Members | Charter<br>Members | Reinstate<br>Members | Transfer<br>Members | Total<br>Member<br>Added | Total<br>Members<br>Dropped | Gain/<br>Loss<br>Members |
|-----------|--------------|------------------|------------------------|----------------|--------------------|----------------------|---------------------|--------------------------|-----------------------------|--------------------------|
| 2016-2017 | 0            | 0                | 0                      | 81             | 0                  | 0                    | 5                   | 86                       | 61                          | 25                       |
| 2017-2018 | 0            | 0                | 0                      | 57             | 0                  | 1                    | 3                   | 61                       | 67                          | -6                       |
| 2018-2019 | 0            | 0                | 0                      | 76             | 0                  | 3                    | 1                   | 80                       | 68                          | 12                       |
| 2019-2020 | 0            | 0                | 0                      | 59             | 0                  | 0                    | 5                   | 64                       | 57                          | 7                        |
| 2020-2021 | 0            | 0                | 0                      | 33             | 0                  | 0                    | 2                   | 35                       | 46                          | -11                      |
| Average   | 0            | 0                | 0                      | 61             | 0                  | 1                    | 3                   | 65                       | 60                          | 5                        |